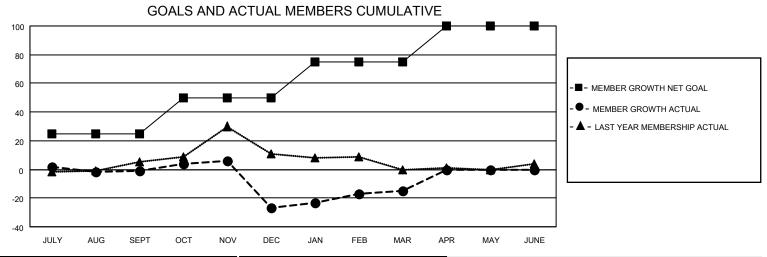

## District 20 S

| Clubs                 |               |           |               | Members               |                       |                         |                                                    |
|-----------------------|---------------|-----------|---------------|-----------------------|-----------------------|-------------------------|----------------------------------------------------|
| RESULTS FOR 2022-2023 |               |           |               | RESULTS FOR 2022-2023 |                       |                         |                                                    |
| QUARTER               | NEW CLUB GOAL | NEW CLUBS | DROPPED CLUBS | QUARTER MEMB          | ER GROWTH NET<br>GOAL | MEMBER GROWTH<br>ACTUAL | DROPPED<br>MEMBERS ACTUAL<br>(including transfers) |
| JULY/AUG/SEPT         | 1             | 0         | 0             | JULY/AUG/SEPT         | 25                    | 15                      | 16                                                 |
| OCT/NOV/DEC           | 0             | 0         | 0             | OCT/NOV/DEC           | 25                    | 29                      | 54                                                 |
| JAN/FEB/MAR           | 0             | 0         | 0             | JAN/FEB/MAR           | 25                    | 25                      | 11                                                 |
| APR/MAY/JUNE          | 0             | 0         | 0             | APR/MAY/JUNE          | 25                    | 0                       | 0                                                  |